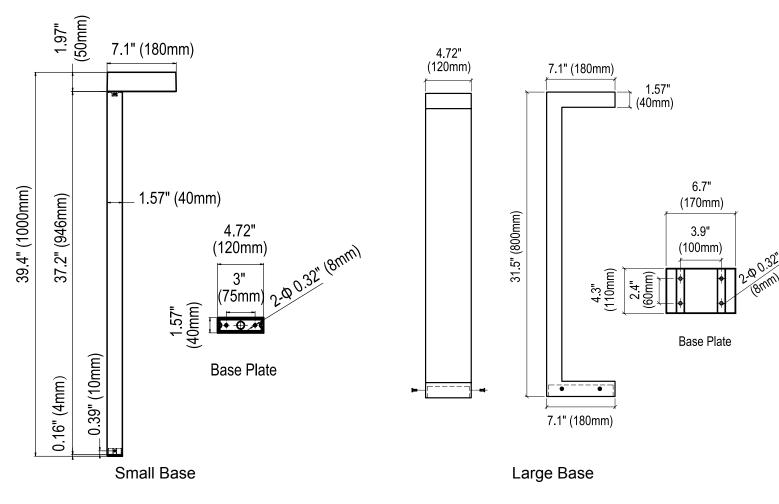

## **S**PECIFICATION

GK

The MACK led bollard comes in simple and modern rectilinear design. This bollard has UV powder coated die cast high quality aluminum body, tempered safety glass, moulded silicone gasket and stainless steel screws. This bollard is an excellent choice for walkways, entrances, promenades, plazas, courtyards, driveways, bridges, and landscaped areas.