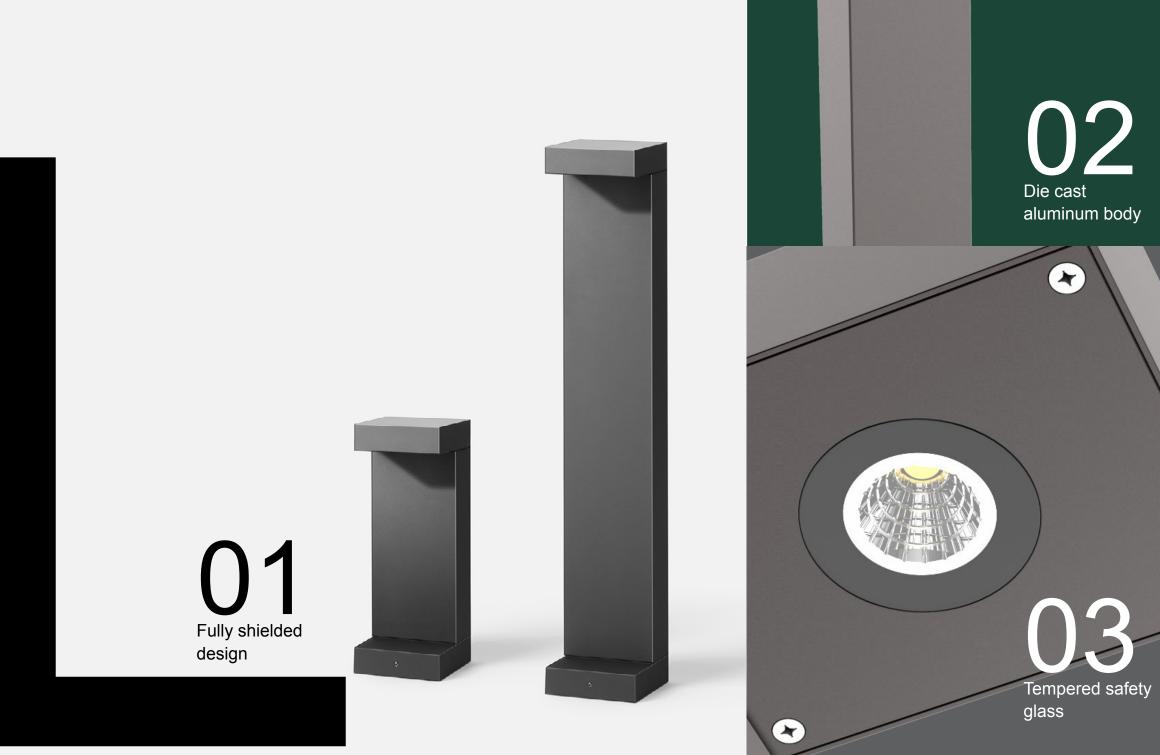

## **S**PECIFICATION

GK

The MACK led bollard comes in simple and modern rectilinear design. This bollard has UV powder coated die cast high quality aluminum body, tempered safety glass, moulded silicone gasket and stainless steel screws. This bollard is an excellent choice for walkways, entrances, promenades, plazas, courtyards, driveways, bridges, and landscaped areas.

0

IP65 rated for wet