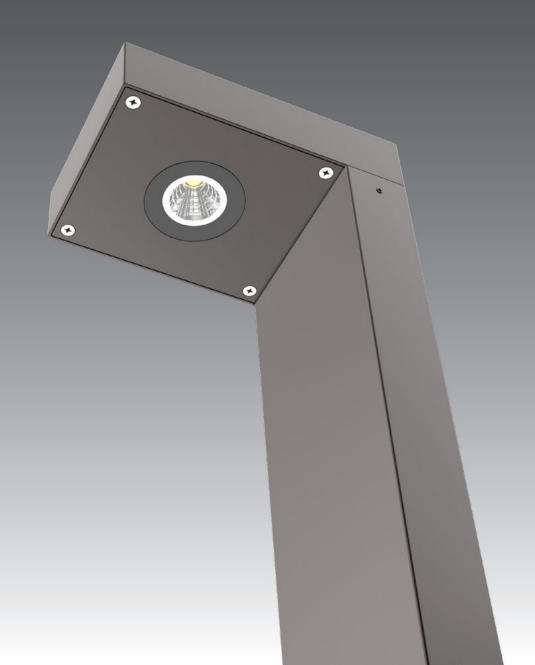

## **S**PECIFICATION

GK

The MACK led bollard comes in simple and modern rectilinear design. This bollard has UV powder coated die cast high quality aluminum body, tempered safety glass, moulded silicone gasket and stainless steel screws. This bollard is an excellent choice for walkways, entrances, promenades, plazas, courtyards, driveways, bridges, and landscaped areas.