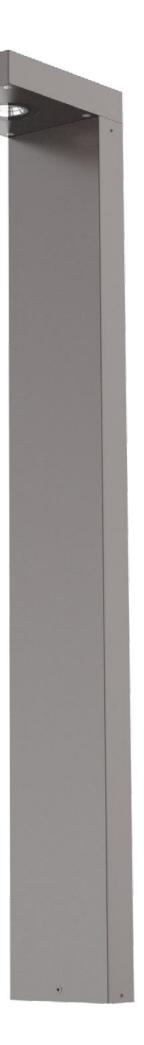

## MACK LED BOLLARD

## **S**PECIFICATION

GK

The MACK led bollard comes in simple and modern rectilinear design. This bollard has UV powder coated die cast high quality aluminum body, tempered safety glass, moulded silicone gasket and stainless steel screws. This bollard is an excellent choice for walkways, entrances, promenades, plazas, courtyards, driveways, bridges, and landscaped areas.