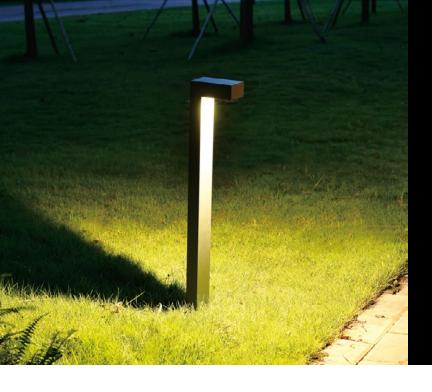

## **S**PECIFICATION

GK

The MACK led bollard comes in simple and modern rectilinear design. This bollard has UV powder coated die cast high quality aluminum body, tempered safety glass, moulded silicone gasket and stainless steel screws. This bollard is an excellent choice for walkways, entrances, promenades, plazas, courtyards, driveways, bridges, and landscaped areas.