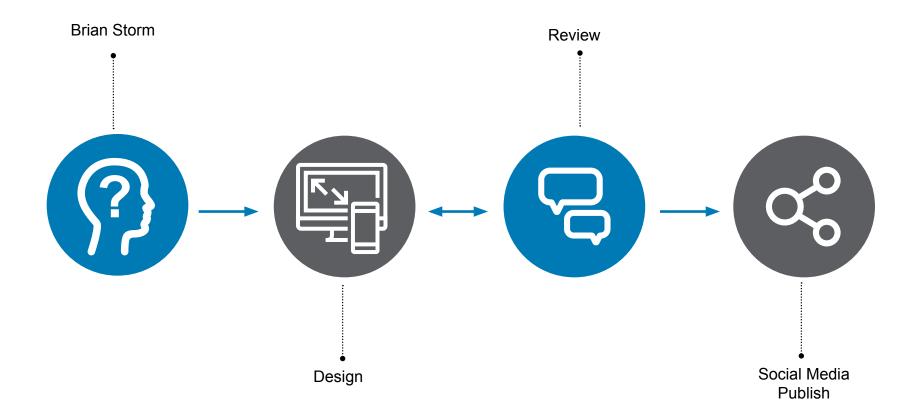

## **Design Process**

# **Brian Storm**

**Christmas Greeting Design (2021)** 

## **Design & Review**

- · Graphic Design proposal
- · Review by Marketing and customer teams
- Revise

## **Social Media Publish**

Post on LinkedIn and Twitter social media channels.