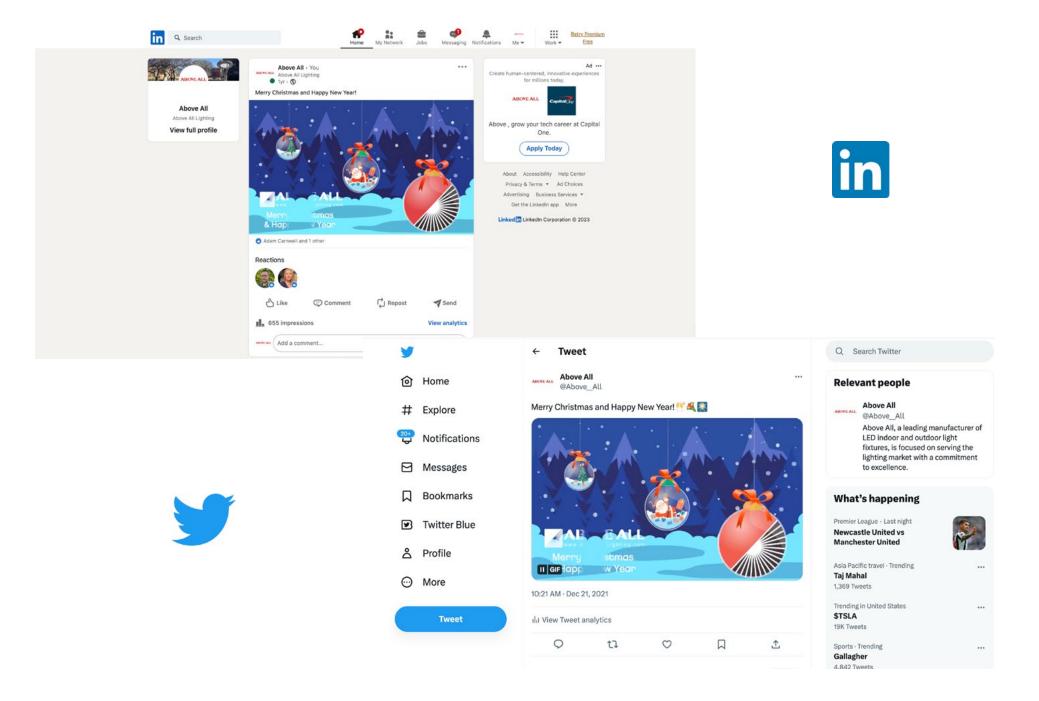

## **Social Media Publish**

Post on LinkedIn and Twitter social media channels.