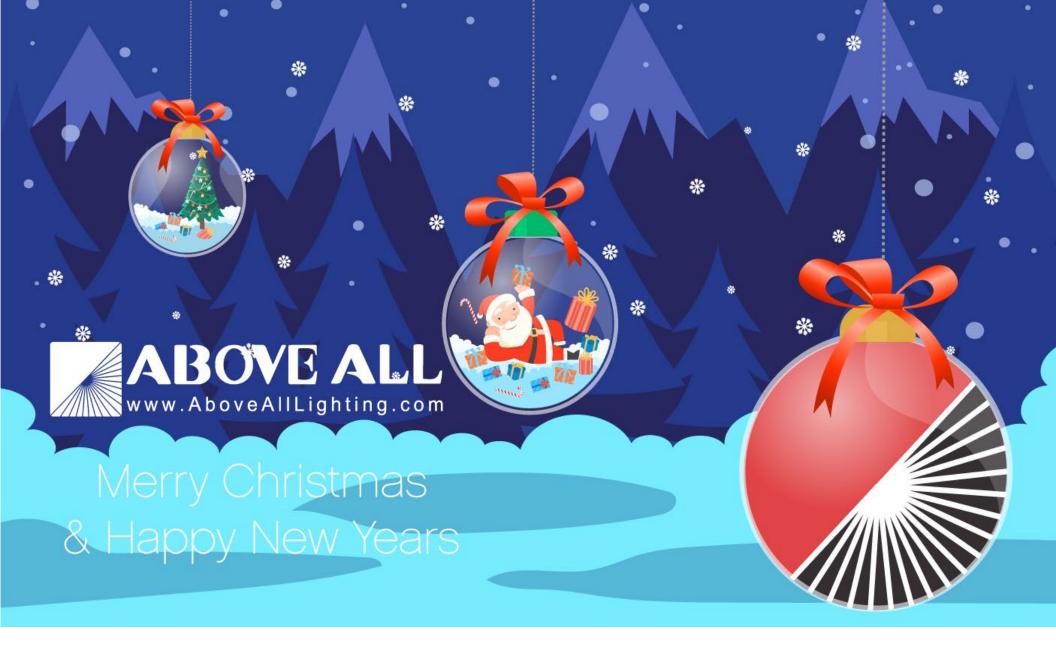

# **Brian Storm**

**Christmas Greeting Design (2021)** 

### **Final Design**

After review, final design idea is option A combine with option B to evolute option C design.