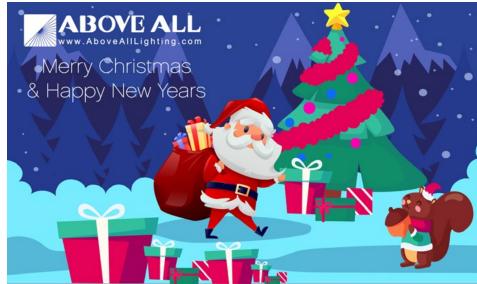

# **Brian Storm**

**Christmas Greeting Design (2021)** 

### **Final Design**

After review, final design idea is option A combine with option B to evolute option C design.