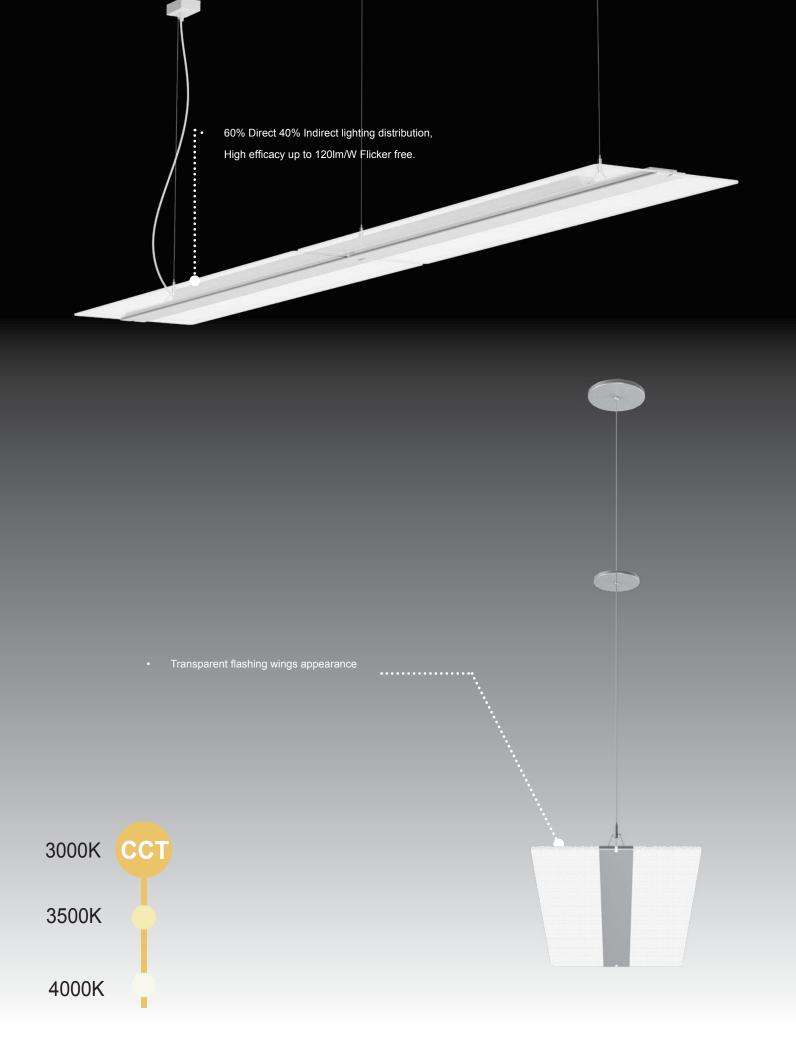

**The Soar Pendant Light** is designed with two advanced Mutshubishi light guide plates to achieve uniform and anti-glare lighting effect. Elegant appearance looks like flashing wings are soaring in the sky. The middle structure is made of aerometal, super sturdy and corrosion-resistant. It is perfect for applications that include conference rooms, open offices, retail settings, or anywhere you want to make a statement.

- Mitsubishi light guide plates
- Sturdy and corrosion-resistant aerometal structure
- · Direct and indirect distribution
- Transparent flashing wings appearance
- 0-10V dimming

Fixture to fixture connection up to 24ft