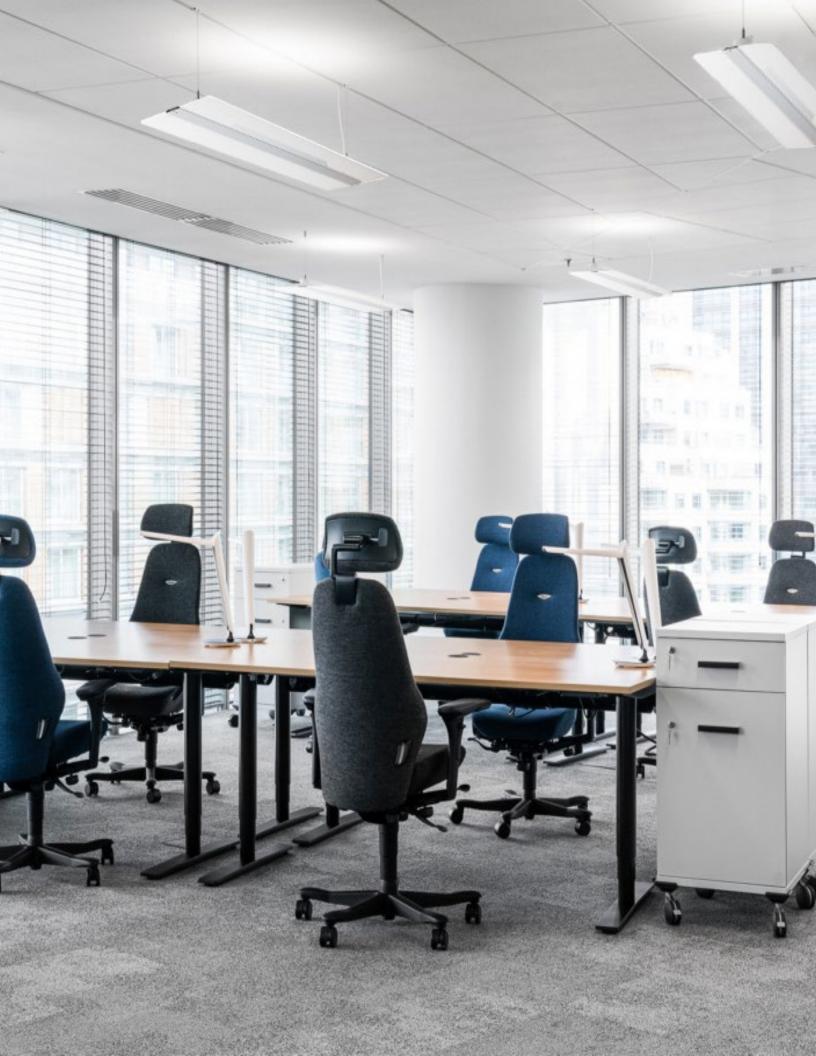

**The Soar Pendant Light** is designed with two advanced Mutshubishi light guide plates to achieve uniform and anti-glare lighting effect. Elegant appearance looks like flashing wings are soaring in the sky. The middle structure is made of aerometal, super sturdy and corrosion-resistant. It is perfect for applications that include conference rooms, open offices, retail settings, or anywhere you want to make a statement.

- Mitsubishi light guide plates
- Sturdy and corrosion-resistant aerometal structure
- · Direct and indirect distribution
- Transparent flashing wings appearance
- 0-10V dimming

Fixture to fixture connection up to 24ft