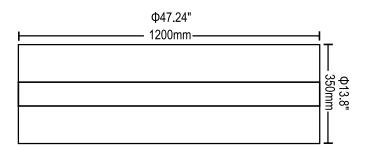

**The Soar Pendant Light** is designed with two advanced Mutshubishi light guide plates to achieve uniform and anti-glare lighting effect. Elegant appearance looks like flashing wings are soaring in the sky. The middle structure is made of aerometal, super sturdy and corrosion-resistant. It is perfect for applications that include conference rooms, open offices, retail settings, or anywhere you want to make a statement.



## **DIMENSIONS**

Net Weight: 11.9 lbs / 5.4 kg





## **PHOTOMETRY**



AVERAGE BEAM ANGLE(50%):360.0 DEG

## **PERFORMANCE**

| Input Watts (Nominal): | 60W       |
|------------------------|-----------|
| Input Voltage:         | 120V-277V |
| Lumen Output           | 7000      |
| Efficacy@4000K         | 117lm/w   |
| CRI                    | 80        |

- Mitsubishi light guide plates
- Sturdy and corrosion-resistant aerometal structure
- · Direct and indirect distribution
- Transparent flashing wings appearance
- 0-10V dimming















Fixture to fixture connection up to 24ft