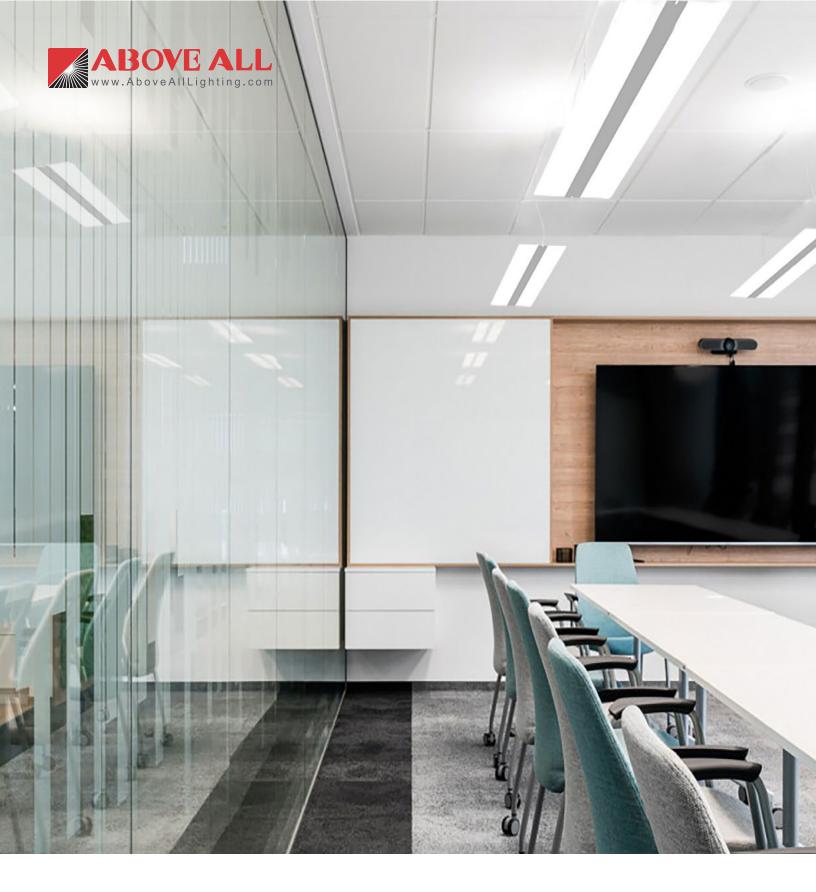

**The Soar Pendant Light** is designed with two advanced Mutshubishi light guide plates to achieve uniform and anti-glare lighting effect. Elegant appearance looks like flashing wings are soaring in the sky. The middle structure is made of aerometal, super sturdy and corrosion-resistant. It is perfect for applications that include conference rooms, open offices, retail settings, or anywhere you want to make a statement.