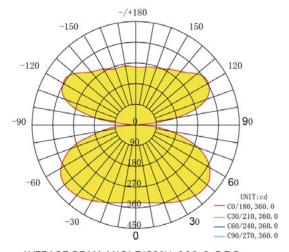

**The Soar Pendant Light** is designed with two advanced Mutshubishi light guide plates to achieve uniform and anti-glare lighting effect. Elegant appearance looks like flashing wings are soaring in the sky. The middle structure is made of aerometal, super sturdy and corrosion-resistant. It is perfect for applications that include conference rooms, open offices, retail settings, or anywhere you want to make a statement.



## **DIMENSIONS**

Net Weight: 11.9 lbs / 5.4 kg





## **PHOTOMETRY**



AVERAGE BEAM ANGLE(50%):360.0 DEG

## **PERFORMANCE**

| Input Watts (Nominal): | 60W       |
|------------------------|-----------|
| Input Voltage:         | 120V-277V |
| Lumen Output           | 7000      |
| Efficacy@4000K         | 117lm/w   |
| CRI                    | 80        |

- Mitsubishi light guide plates
- Sturdy and corrosion-resistant aerometal structure
- · Direct and indirect distribution
- Transparent flashing wings appearance
- 0-10V dimming















Fixture to fixture connection up to 24ft