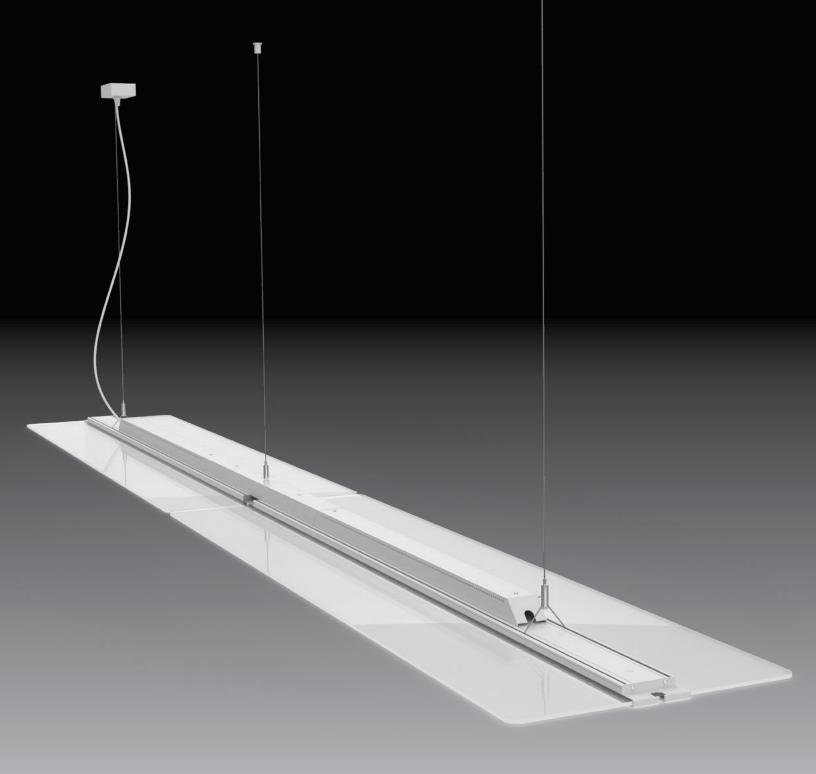

**The Soar Pendant Light** is designed with two advanced Mutshubishi light guide plates to achieve uniform and anti-glare lighting effect. Elegant appearance looks like flashing wings are soaring in the sky. The middle structure is made of aerometal, super sturdy and corrosion-resistant. It is perfect for applications that include conference rooms, open offices, retail settings, or anywhere you want to make a statement.

## **DIMENSIONS**

Net Weight: 11.9 lbs / 5.4 kg

- Mitsubishi light guide plates
- Sturdy and corrosion-resistant aerometal structure
- · Direct and indirect distribution
- Transparent flashing wings appearance
- 0-10V dimming

Fixture to fixture connection up to 24ft