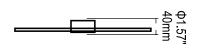

**The Soar Pendant Light** is designed with two advanced Mutshubishi light guide plates to achieve uniform and anti-glare lighting effect. Elegant appearance looks like flashing wings are soaring in the sky. The middle structure is made of aerometal, super sturdy and corrosion-resistant. It is perfect for applications that include conference rooms, open offices, retail settings, or anywhere you want to make a statement.



## **DIMENSIONS**

Net Weight: 11.9 lbs / 5.4 kg





## **PHOTOMETRY**



AVERAGE BEAM ANGLE(50%):360.0 DEG

## **PERFORMANCE**

| Input Watts (Nominal): | 60W       |
|------------------------|-----------|
| Input Voltage:         | 120V-277V |
| Lumen Output           | 7000      |
| Efficacy@4000K         | 117lm/w   |
| CRI                    | 80        |

- Mitsubishi light guide plates
- Sturdy and corrosion-resistant aerometal structure
- · Direct and indirect distribution
- Transparent flashing wings appearance
- 0-10V dimming















Fixture to fixture connection up to 24ft