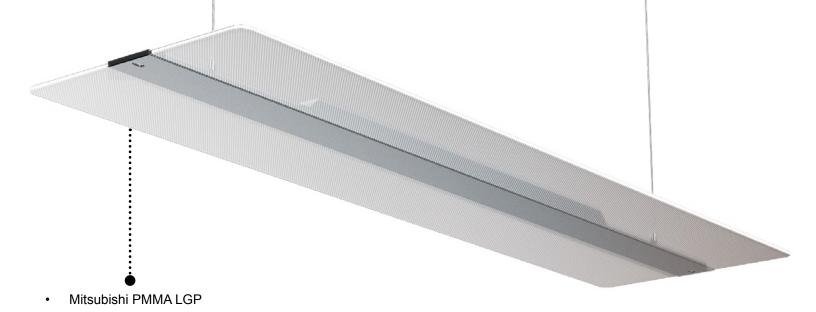

**The Soar Pendant Light** is designed with two advanced Mutshubishi light guide plates to achieve uniform and anti-glare lighting effect. Elegant appearance looks like flashing wings are soaring in the sky. The middle structure is made of aerometal, super sturdy and corrosion-resistant. It is perfect for applications that include conference rooms, open offices, retail settings, or anywhere you want to make a statement.

- Mitsubishi light guide plates
- Sturdy and corrosion-resistant aerometal structure
- · Direct and indirect distribution
- Transparent flashing wings appearance
- 0-10V dimming

Fixture to fixture connection up to 24ft