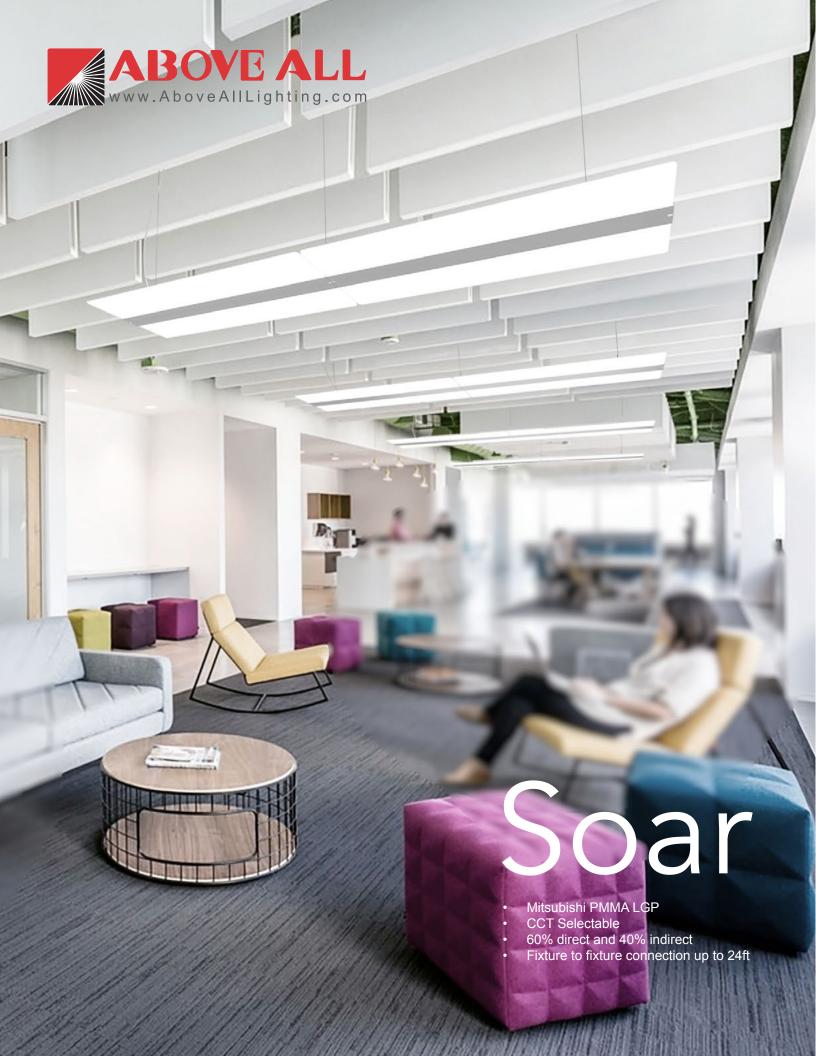

**The Soar Pendant Light** is designed with two advanced Mutshubishi light guide plates to achieve uniform and anti-glare lighting effect. Elegant appearance looks like flashing wings are soaring in the sky. The middle structure is made of aerometal, super sturdy and corrosion-resistant. It is perfect for applications that include conference rooms, open offices, retail settings, or anywhere you want to make a statement.

- Mitsubishi light guide plates
- Sturdy and corrosion-resistant aerometal structure
- · Direct and indirect distribution
- Transparent flashing wings appearance
- 0-10V dimming

Fixture to fixture connection up to 24ft