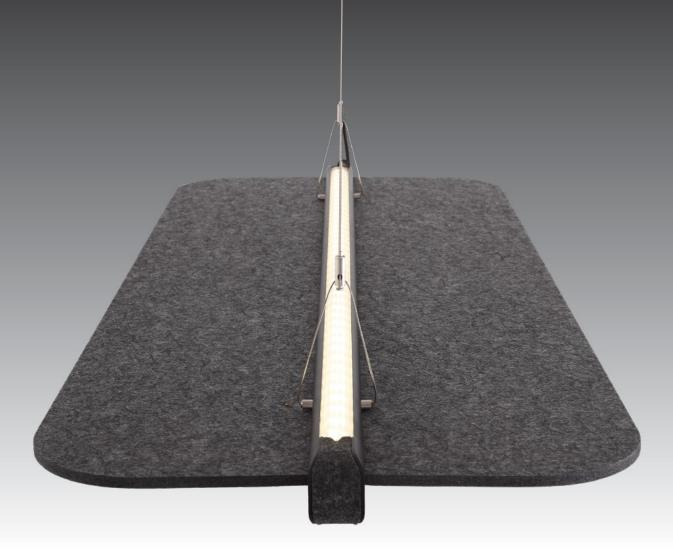

## WINGSUIT

The Acoustic Light

- Sound absorbing polyester fiber
- Deep anti-glare cup optics
- Direct and indirect distribution
- Soft side distribution

The Wingsuit Acoustic Light is a high-performing, sound-absorbing LED pendant luminaire with a wing appearance. The acoustic light is made up of a sound absorbing polyester fiber materials. It is a new materials that integrate sound absorbing, heat insulation and decorative effects. Deep anti-glare cup optic design is for better glare control. Direct and indirect distributions.

· Sound absorbing polyester fiber

Net Weight: 7.72 lbs / 3.5 kg

| Input Watts (Nominal): | 65W                 |
|------------------------|---------------------|
| Input Voltage:         | 120V-347V           |
| Distribution           | Indirect & Direct   |
| Lumen Output           | 2300+2300           |
| CCT                    | 4000K               |
| CRI                    | 80                  |
| Working Temperature:   | -4-104°F (-20-40°C) |

Deep anti-glare cup optics

Direct and indirect distribution