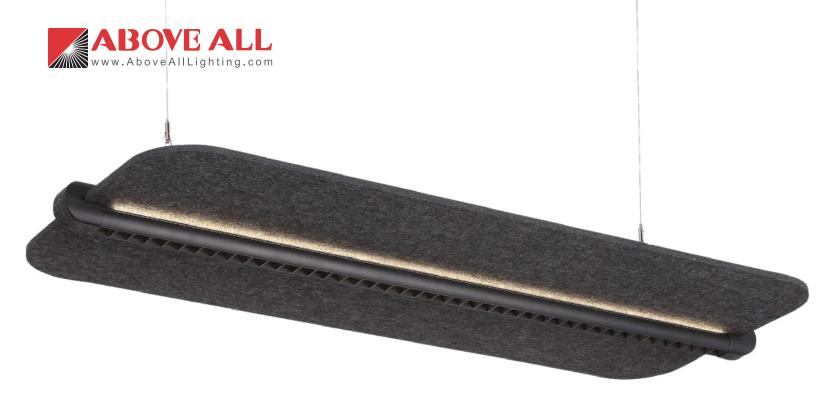

## WINGSUIT

The Acoustic Light

- Sound absorbing polyester fiber
- Deep anti-glare cup optics
- Direct and indirect distribution
- Soft side distribution

The Wingsuit Acoustic Light is a high-performing, sound-absorbing LED pendant luminaire with a wing appearance. The acoustic light is made up of a sound absorbing polyester fiber materials. It is a new materials that integrate sound absorbing, heat insulation and decorative effects. Deep anti-glare cup optic design is for better glare control. Direct and indirect distributions.

Deep anti-glare cup optics

Direct and indirect distribution