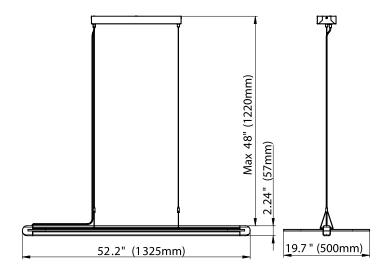

· Sound absorbing polyester fiber

Net Weight: 7.72 lbs / 3.5 kg

| Input Watts (Nominal): | 65W                 |
|------------------------|---------------------|
| Input Voltage:         | 120V-347V           |
| Distribution           | Indirect & Direct   |
| Lumen Output           | 2300+2300           |
| CCT                    | 4000K               |
| CRI                    | 80                  |
| Working Temperature:   | -4-104°F (-20-40°C) |