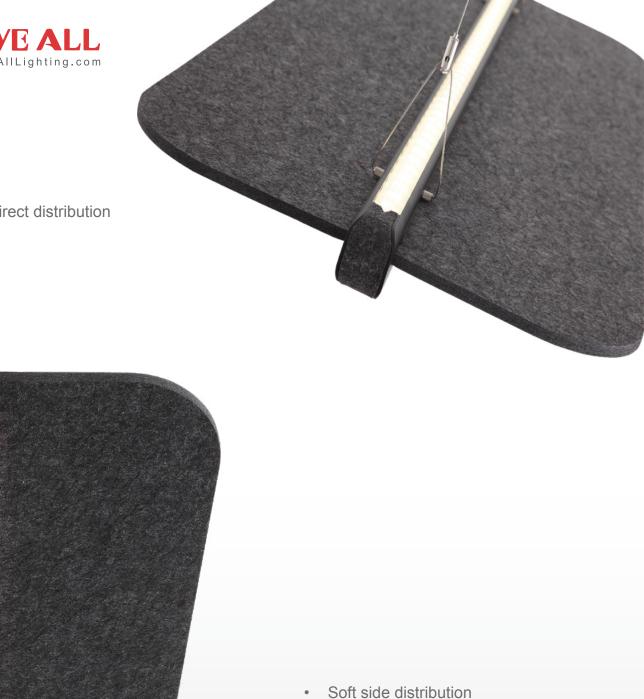

## WINGSUIT

The Acoustic Light

- Sound absorbing polyester fiber
- Deep anti-glare cup optics
- Direct and indirect distribution
- Soft side distribution

The Wingsuit Acoustic Light is a high-performing, sound-absorbing LED pendant luminaire with a wing appearance. The acoustic light is made up of a sound absorbing polyester fiber materials. It is a new materials that integrate sound absorbing, heat insulation and decorative effects. Deep anti-glare cup optic design is for better glare control. Direct and indirect distributions.

· Sound absorbing polyester fiber

Net Weight: 7.72 lbs / 3.5 kg

| Input Watts (Nominal): | 65W                 |
|------------------------|---------------------|
| Input Voltage:         | 120V-347V           |
| Distribution           | Indirect & Direct   |
| Lumen Output           | 2300+2300           |
| CCT                    | 4000K               |
| CRI                    | 80                  |
| Working Temperature:   | -4-104°F (-20-40°C) |

Deep anti-glare cup optics

Direct and indirect distribution