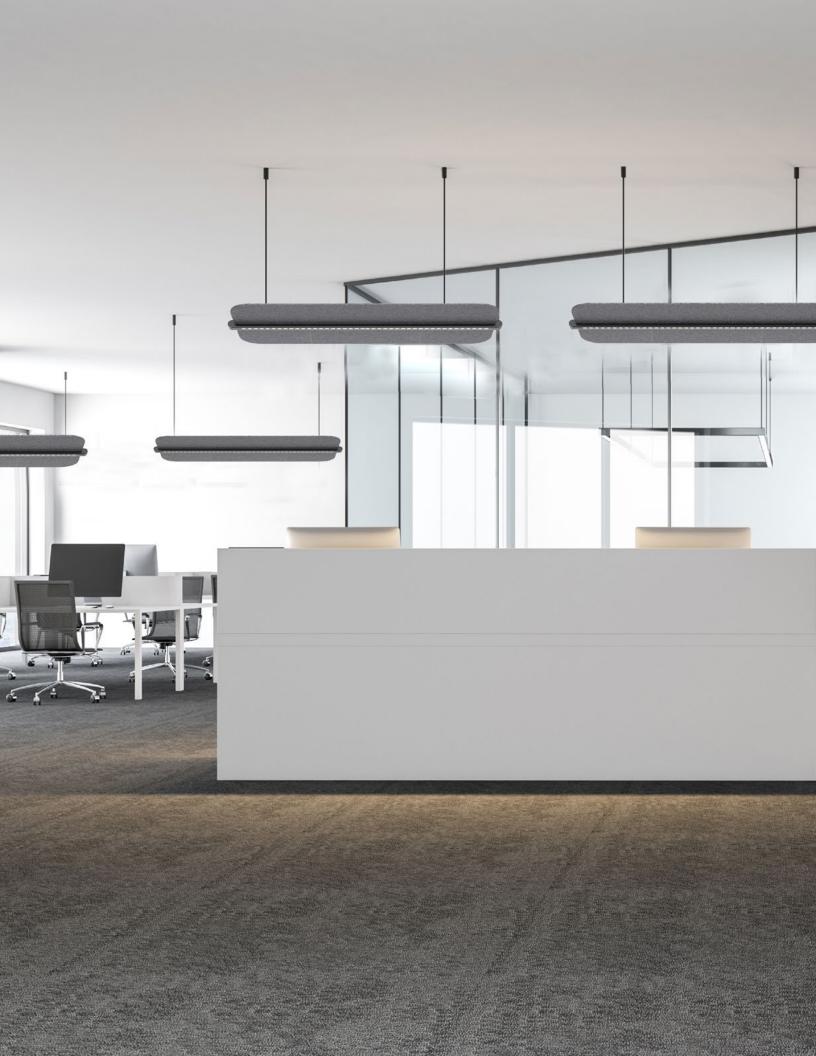

## WINGSUIT

The Acoustic Light

- Sound absorbing polyester fiber
- Deep anti-glare cup optics
- Direct and indirect distribution
- Soft side distribution

The Wingsuit Acoustic Light is a high-performing, sound-absorbing LED pendant luminaire with a wing appearance. The acoustic light is made up of a sound absorbing polyester fiber materials. It is a new materials that integrate sound absorbing, heat insulation and decorative effects. Deep anti-glare cup optic design is for better glare control. Direct and indirect distributions.