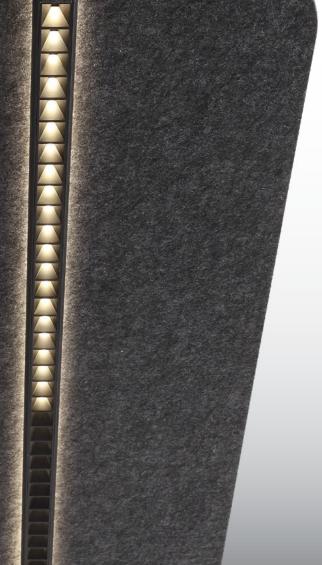

## WINGSUIT

The Acoustic Light

- Sound absorbing polyester fiber
- Deep anti-glare cup optics
- Direct and indirect distribution
- Soft side distribution

The Wingsuit Acoustic Light is a high-performing, sound-absorbing LED pendant luminaire with a wing appearance. The acoustic light is made up of a sound absorbing polyester fiber materials. It is a new materials that integrate sound absorbing, heat insulation and decorative effects. Deep anti-glare cup optic design is for better glare control. Direct and indirect distributions.

Deep anti-glare cup optics

Direct and indirect distribution