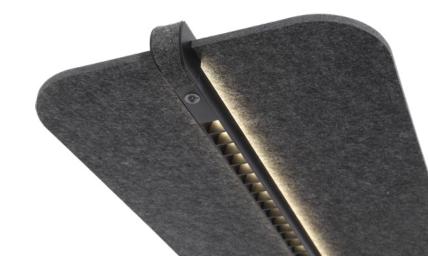

## WINGSUIT

The Acoustic Light

- Sound absorbing polyester fiber
- Deep anti-glare cup optics
- Direct and indirect distribution
- Soft side distribution

The Wingsuit Acoustic Light is a high-performing, sound-absorbing LED pendant luminaire with a wing appearance. The acoustic light is made up of a sound absorbing polyester fiber materials. It is a new materials that integrate sound absorbing, heat insulation and decorative effects. Deep anti-glare cup optic design is for better glare control. Direct and indirect distributions.

Deep anti-glare cup optics

Direct and indirect distribution