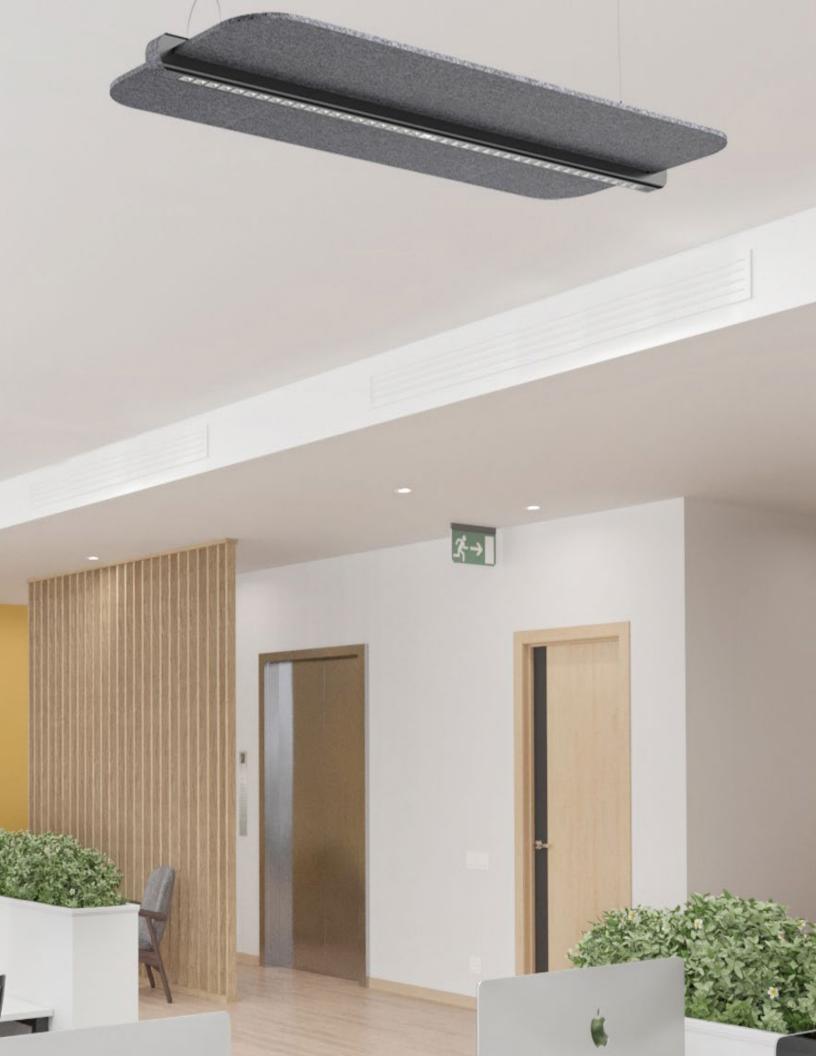

## WINGSUIT

The Acoustic Light

- Sound absorbing polyester fiber
- Deep anti-glare cup optics
- Direct and indirect distribution
- Soft side distribution

The Wingsuit Acoustic Light is a high-performing, sound-absorbing LED pendant luminaire with a wing appearance. The acoustic light is made up of a sound absorbing polyester fiber materials. It is a new materials that integrate sound absorbing, heat insulation and decorative effects. Deep anti-glare cup optic design is for better glare control. Direct and indirect distributions.

Deep anti-glare cup optics

Direct and indirect distribution