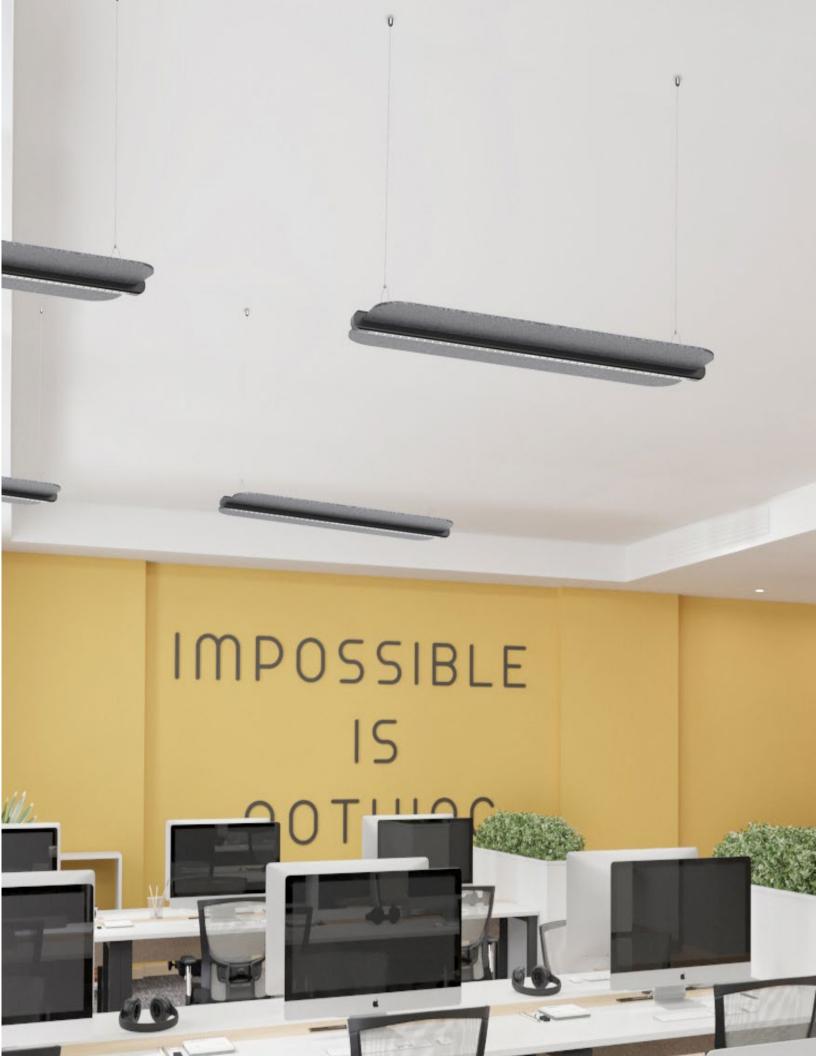

## WINGSUIT

The Acoustic Light

- Sound absorbing polyester fiber
- Deep anti-glare cup optics
- Direct and indirect distribution
- Soft side distribution

The Wingsuit Acoustic Light is a high-performing, sound-absorbing LED pendant luminaire with a wing appearance. The acoustic light is made up of a sound absorbing polyester fiber materials. It is a new materials that integrate sound absorbing, heat insulation and decorative effects. Deep anti-glare cup optic design is for better glare control. Direct and indirect distributions.