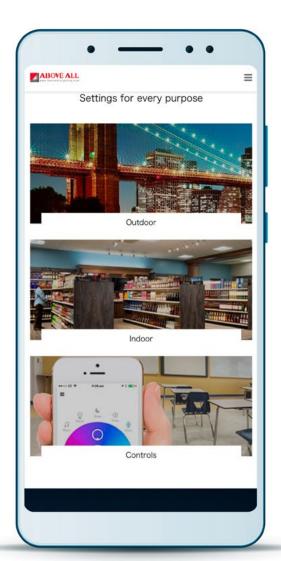

ts, wine bar, offices.

#### Need:

Check with lighting project online to get inspiration help design in the works.



**Gender:** Male/Female

**Age:** 30-50

**Occupation:**Product engineer

#### About:

They work at lighting agent as PM, and manage fixtures project to install in shopping, school, hospital, and public spaces.

#### Need:

Check spec, installation manual of fixture to compare different brand products suited to application.

## **Framework**



## **Wire Frame**





## **Website Design**





















## **Testing, Feedbacks & Improve**

We have different users taking website demo testing and set up meeting communicate with website design and develop back forward checking and collective feedback to get improve for website user interface design and bug fixing.