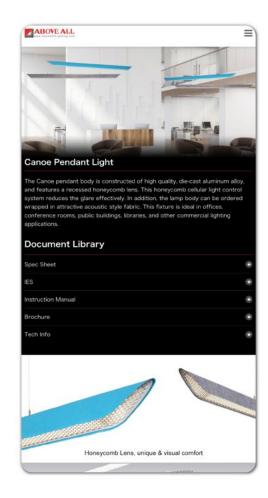

, wine bar, offices.

#### Need:

Check with lighting project online to get inspiration help design in the works.



**Gender:** Male/Female

**Age:** 30-50

**Occupation:**Product engineer

#### About:

They work at lighting agent as PM, and manage fixtures project to install in shopping, school, hospital, and public spaces.

#### Need:

Check spec, installation manual of fixture to compare different brand products suited to application.

## **Framework**



## **Wire Frame**





## **Website Design**





















## **Testing, Feedbacks & Improve**

We have different users taking website demo testing and set up meeting communicate with website design and develop back forward checking and collective feedback to get improve for website user interface design and bug fixing.