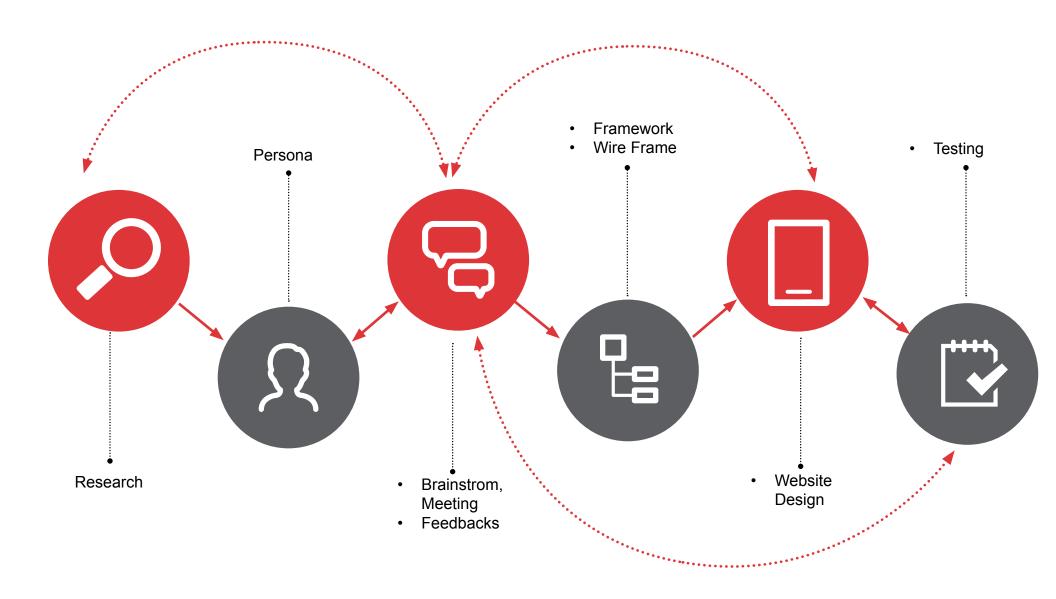

# **Design Process**

## Research

## **Research-Meeting & Brainstrom**

## **Framework**

## **Wire Frame**

## **Testing, Feedbacks & Improve**

We have different users taking website demo testing and set up meeting communicate with website design and develop back forward checking and collective feedback to get improve for website user interface design and bug fixing.