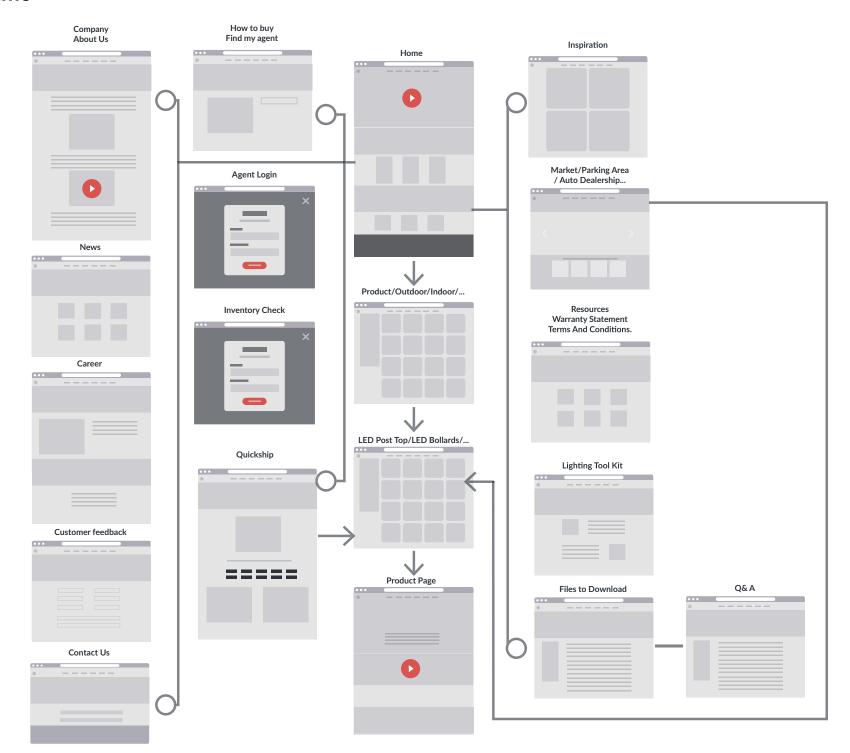

oject requirements.

#### Need:

Check spec, installation manual IES file, certification of fixture to meet requirments.



Gender: Male/Female

**Age:** 25-50

**Occupation:** Lighting Designer

## About:

They works at interior design firm. The firm provides interior design and lighting design for many restaurants, wine bar, offices.

#### Need:

Check with lighting project online to get inspiration help design in the works.



**Gender:** Male/Female

**Age:** 30-50

**Occupation:**Product engineer

#### About:

They work at lighting agent as PM, and manage fixtures project to install in shopping, school, hospital, and public spaces.

#### Need:

Check spec, installation manual of fixture to compare different brand products suited to application.

## **Framework**



## **Wire Frame**





## **Website Design**





















## **Testing, Feedbacks & Improve**

We have different users taking website demo testing and set up meeting communicate with website design and develop back forward checking and collective feedback to get improve for website user interface design and bug fixing.