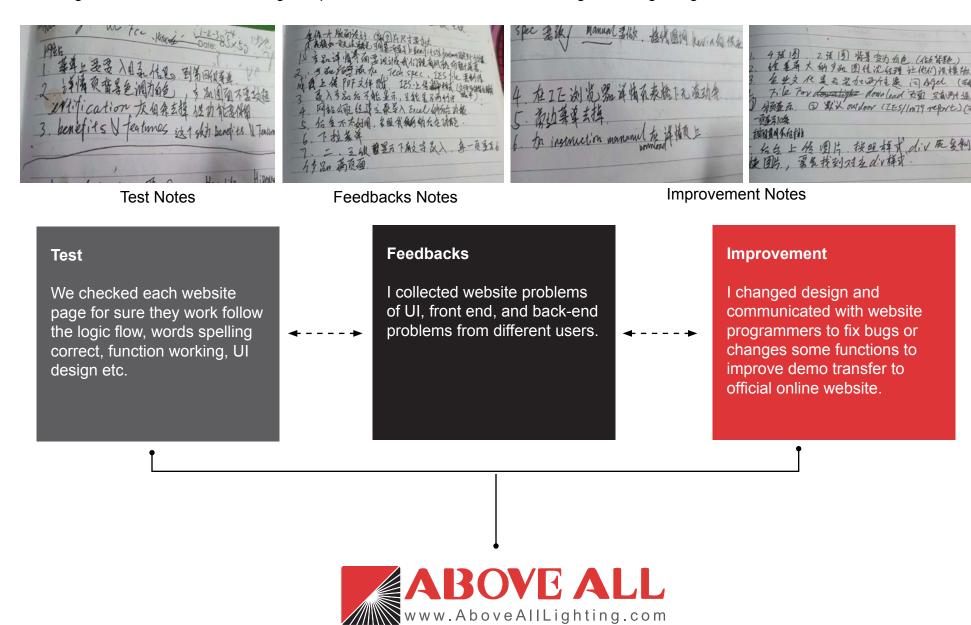

## **Testing, Feedbacks & Improve**

We have different users taking website demo testing and set up meeting communicate with website design and develop back forward checking and collective feedback to get improve for website user interface design and bug fixing.